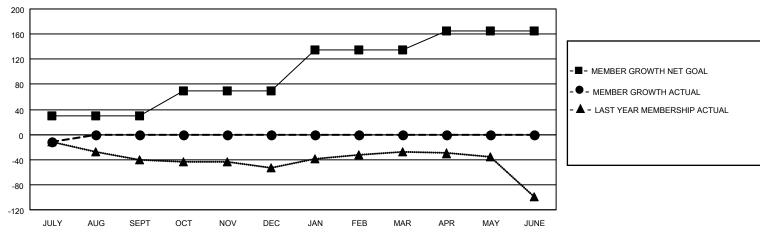

## GOALS AND ACTUAL MEMBERS CUMULATIVE

| DROPPED CLUBS: 2 |    | 3 CLUBS OF 50 ADDED 1 OR MORE<br>NEW MEMBERS | GENDER DISTRIBUTION  MALE 731 (61.79%) |              |     |
|------------------|----|----------------------------------------------|----------------------------------------|--------------|-----|
|                  |    |                                              | FEMALE                                 | 452 (38.21%) |     |
| DROPPED MEMBERS  |    |                                              |                                        |              |     |
| DECEASED         | 2  | CLICK HERE FOR CUMULATIVE                    | TOTAL FAMILY UNIT MEMBERS              |              | 312 |
| CLUB CANCELLED   | 0  | MEMBERSHIP DATA                              | FAMILY MEMBERS PAYING HALF             |              | 101 |
| OTHER            | 15 |                                              |                                        |              | 161 |
| TOTAL            | 17 |                                              |                                        |              |     |

## MONTHLY MEMBERSHIP PROGRESS REPORT

LOCATION ONTARIO District A 3 Results as of: 7/31/2020

| Clubs         |               |             |               | Members               |                        |                         |                                                    |  |
|---------------|---------------|-------------|---------------|-----------------------|------------------------|-------------------------|----------------------------------------------------|--|
|               | RESULTS FOR   | R 2020-2021 |               | RESULTS FOR 2020-2021 |                        |                         |                                                    |  |
| QUARTER       | NEW CLUB GOAL | NEW CLUBS   | DROPPED CLUBS | QUARTER MEME          | BER GROWTH NET<br>GOAL | MEMBER GROWTH<br>ACTUAL | DROPPED<br>MEMBERS ACTUAL<br>(including transfers) |  |
| JULY/AUG/SEPT | 1             | 0           | 2             | JULY/AUG/SEPT         | 30                     | 9                       | 17                                                 |  |
| OCT/NOV/DEC   | 0             | 0           | 0             | OCT/NOV/DEC           | 40                     | 0                       | 0                                                  |  |
| JAN/FEB/MAR   | 0             | 0           | 0             | JAN/FEB/MAR           | 65                     | 0                       | 0                                                  |  |
| APR/MAY/JUNE  | 1             | 0           | 0             | APR/MAY/JUNE          | 30                     | 0                       | 0                                                  |  |