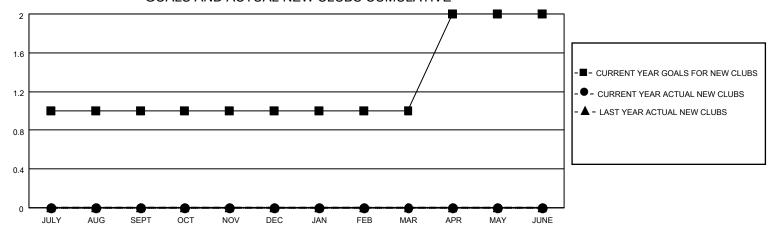

## GOALS AND ACTUAL NEW CLUBS CUMULATIVE

## MONTHLY MEMBERSHIP PROGRESS REPORT

LOCATION ONTARIO District A 3 Results as of: 7/31/2020

| Clubs         |               |             |               | Members               |                        |                         |                                                    |  |
|---------------|---------------|-------------|---------------|-----------------------|------------------------|-------------------------|----------------------------------------------------|--|
|               | RESULTS FOR   | R 2020-2021 |               | RESULTS FOR 2020-2021 |                        |                         |                                                    |  |
| QUARTER       | NEW CLUB GOAL | NEW CLUBS   | DROPPED CLUBS | QUARTER MEME          | BER GROWTH NET<br>GOAL | MEMBER GROWTH<br>ACTUAL | DROPPED<br>MEMBERS ACTUAL<br>(including transfers) |  |
| JULY/AUG/SEPT | 1             | 0           | 2             | JULY/AUG/SEPT         | 30                     | 9                       | 17                                                 |  |
| OCT/NOV/DEC   | 0             | 0           | 0             | OCT/NOV/DEC           | 40                     | 0                       | 0                                                  |  |
| JAN/FEB/MAR   | 0             | 0           | 0             | JAN/FEB/MAR           | 65                     | 0                       | 0                                                  |  |
| APR/MAY/JUNE  | 1             | 0           | 0             | APR/MAY/JUNE          | 30                     | 0                       | 0                                                  |  |